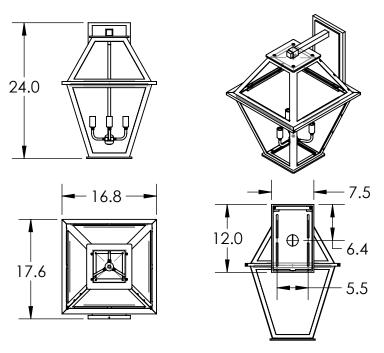

All dimensions are shown in inches unless otherwise stated.



## PRODUCT DESCRIPTION

A classic look that suits a broad range of traditional architectural styles, this oversized sconce design features a metal outer frame with clear seeded glass enclosing three candelabra-style E12 sockets. It is offered in three AAMA 2604-rated finishes and includes a lifetime warranty to the original purchaser.

SCAN FOR MORE INFORMATION



Mounting Method: Mounts to Building Structure

## **PRODUCT SPECIFICATION**

Bulbs Not Included

Construction: Aluminum Body With Glass Panes

Finish Options: AG SB TB





Glass Types: C5 Suspension Method: Wall Mount

Weight(lbs.): 30 UL Rating: Wet

Top Diffuser: Closed Metal Bottom Diffuser: Open Light Source: Incandescent

Bulb Qty: 3

Wattage (Watts):40 Voltage (Volts): 120

Bulb Type: C

Socket Type: E12

Driver Quantity & Location: 0

Notes: