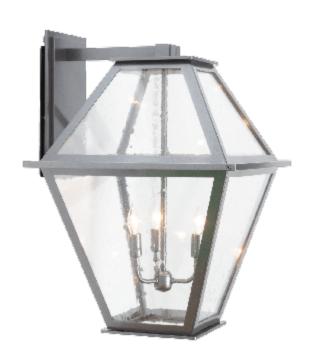

## PRODUCT DESCRIPTION

A classic look that suits a broad range of traditional architectural styles, this oversized sconce design features a metal outer frame with clear seeded glass enclosing three candelabra-style E12 sockets. It is offered in three AAMA 2604-rated finishes and includes a lifetime warranty to the original purchaser.